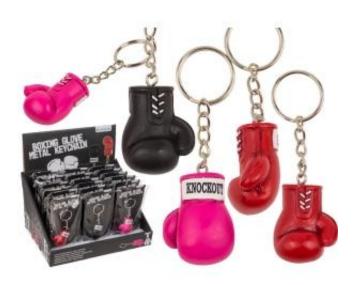

## Produktbeschreibung

Schlüsselanhänger 'Boxhandschuh' - Schlagen Sie mit Charakter zu!

Für die wirklich harten Kerle und Fans von Kampfsportarten präsentieren wir einen Schlüsselanhänger, der genau ins Schwarze trifft - den Schlüsselanhänger "Boxing Glove". Dieses solide gefertigte Gadget ist nicht nur eine praktische Ergänzung für Ihren Schlüssel, sondern drückt auch Ihre Leidenschaft für den Boxsport und sportliche Wettkämpfe aus. Er ist in drei Farben erhältlich und ermöglicht es Ihnen, Ihre Wahl zu personalisieren und Ihrer täglichen Ausrüstung eine persönliche Note zu verleihen. Jeder Fan von Kampfsportarten wird dieses kleine Symbol für Stärke, Ausdauer und Entschlossenheit zu schätzen wissen. Ob im Ring, im Fitnessstudio oder einfach auf dem Weg zur Arbeit, dieser Schlüsselanhänger erinnert dich an deine Leidenschaft und Motivation, hart zu trainieren.

## Das Gadget auf einen Blick:

- Schlüsselanhänger in Form eines Boxhandschuhs, hergestellt aus hochwertigen Materialien
- Metall-Anhänger
- Erhältlich in drei Farben
- Wird als Farbmix geliefert
- Ein Symbol für Stärke, Durchhaltevermögen und Entschlossenheit für jeden Kampfsportfan
- Das perfekte Gadget für harte Kerle und Boxbegeisterte
- Eine praktische und stilvolle Ergänzung für Ihren Schlüsselbund