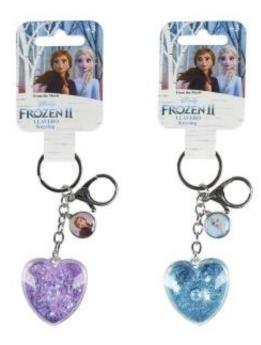

## Brelok Disney Frozen II (Kraina Lodu) - produkt licencyjny

Brelok z magicznym serduszkiem inspirowanym serią Disneya - Frozen II. Wewnątrz serduszka pływają małe gwiazdeczki oraz drobny pył, które po wstrząśnięciu tworzą prawdziwie magiczny efekt. Wysyłamy jako mix kolorów. Przy każdym breloku dodatkowa ozdobna zawieszka. Brelok świetnie się prezentuje jako element stroju.

## Gadżet w skrócie:

- brelok Disney
- wzór Frozen II
- produkt licencyjny
- brelok na metalowej zawieszce
- dostępne 2 kolory
- wysyłamy jako mix
- super pomysł na prezent dla każdej dziewczyny lub chłopaka