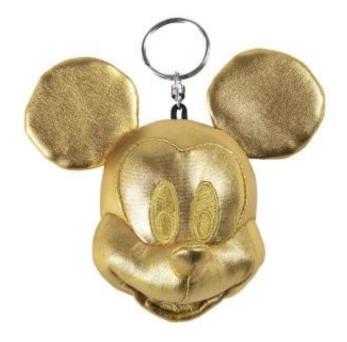

## Popis produktu

Prívesok na kľúče Disney Mickey Mouse - licencovaný produkt

Prívesok na kľúče v tvare hlavy ikonickej postavičky Disney Mickey Mouse. Mimoriadne zábavná postavička, ktorá prináša veľa radosti, úsmevov a pozitívnej energie. Kľúčenka má veľké rozmery a ako súčasť outfitu bude výrazne vynikať. Skvelý nápad na darček pre mladších aj starších fanúšikov Disney.

## Gadget na prvý pohľad:

- Prívesok na kľúče Disney
- Dizajn Mickey Mouse
- Licencovaný výrobok
- Veľká veľkosť prívesku na kľúče
- skvelý nápad na darček pre každého fanúšika Disney

Rozmery výrobku: 11 x 10 x 9 cm