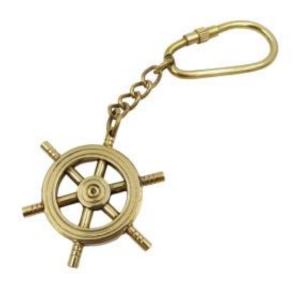

## **Product description**

Exclusive pendant - steering wheel - brass

Very high-quality keychain in the form of a ship's steering wheel. Perfect reproduction of details and very high quality of materials. All made of metal beautifully machined to a uniformly shiny surface. A fantastic idea for an exclusive gift for fans of sailing and marina gadgets.

## The gadget at a glance:

- steering wheel keyring
- made of metal
- very high-quality processing
- heavy you can feel its high quality in your hand
- very accurate mapping of details
- high quality gift idea