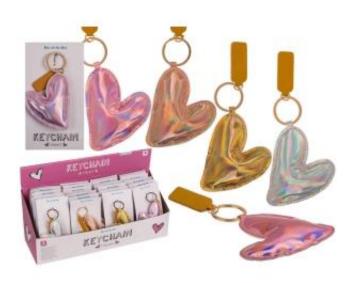

## Srdce a štítek na klíče

Přívěsek na klíče se srdcem a štítkem je okouzlujícím a funkčním doplňkem vašich klíčů. Tato kovová klíčenka má srdce lemované umělou kůží, což jí dodává elegantní vzhled. Není však pouze dekorativní, štítek na přívěsku na klíče umožňuje podepsat klíče, takže je praktickým nástrojem pro organizaci klíčů.

## Gadget na první pohled:

- přívěsek srdce - materiál: kov, umělá kůže - na kartě s přívěskem - kovový kroužek na zavěšení - při zakoupení 24 kusů je součástí balení krabička na vystavení - zasílá se jako barevný mix - krásný malý dárek