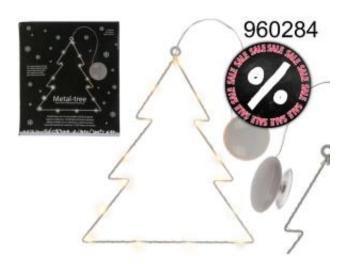

# Metal Christmas Tree with LEDs

| Number | 090,960284    |
|--------|---------------|
| EAN    | 4029811385065 |

## **Metal Christmas Tree with LEDs**

Amazing metal Christmas tree decorated with beautiful LEDs - modern, stylish, and does not drop its needles. 15 LEDs produce lovely warm white light. With handy suction cup in order to use it as a window ornament. Creates lovely Christmas atmosphere in every space. Excellent decoration for both home and office.

### Features:

- metal Christmas tree
- hanging window decoration
- with 15 warm white LEDs
- height: around 30 cm
- battery-operated (for 3 x AAA not included)
- in colourful cardboard box
- extraordinary room accessory