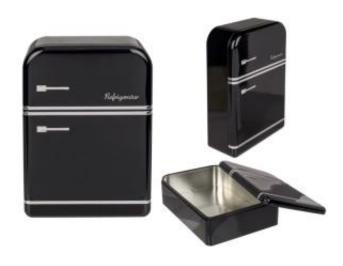

## Metalowe pudełko lodówka

Czarne metalowe pudełko do przechowywania różnych rzeczy. Pudełko w kształcie lodówki. Wymiary: 25 x 17,6 x 7,1 cm.

## Gadżet w skrócie:

- czarne pudełko w kształcie lodówki
- materiał: metal
- wymiary: 25 x 17,6 x 7,1 cm
- bardzo użyteczny gadżet do kuchni, do trzymania lekarstw, szpargałów

Wymiary produktu:  $25 \times 17,6 \times 7,1 \text{ cm}$ 