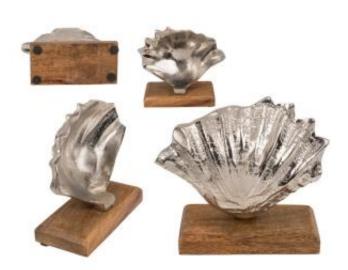

## Dekoracja na drewnianej podstawie - muszla

| Numer katalogowy | 090,260204    |
|------------------|---------------|
| Kod EAN          | 4029811467747 |

## Opis produktu

Dekoracja na drewnianej podstawie - muszla

Ortyginalna i gustowna ozdoba metalowa na drewnianej podstawie. Klimatyczna dekoracja do domu, biura, pubu. Figurka wykonana z metalu. Pod spodem drewnianej podstawy znajdują sę kółeczka z pianki, które zapobiegają rysowaniu się powierzchni mebli. Super pomysł na prezent.

## Gadżet w skrócie:

- metalowa ozdoba do mieszkania, biura
- podstawa z drewna, figurka wykonana z metalu
- na spodzie podstawy kółka z pianki zapobiegające rysowaniu mebli
- wysokość: 17 cm
- piękny efekt wizualny
- dekoracja do każdego domu