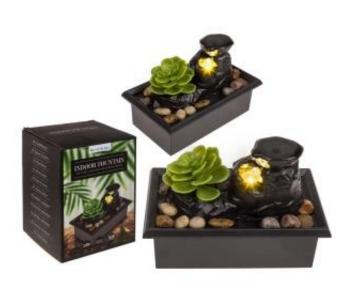

# Dekoracyjna Fontanna z LED i Sukulentem -Relaksująca Oaza w Twoim Domu

Czy marzysz o własnym, małym zakątku spokoju, gdzie delikatny szum wody koi zmysły, a subtelne światło LED tworzy przytulną atmosferę? **Dekoracyjna fontanna wewnętrzna z LED i sukulentem** to wyjątkowy element wystroju, który łączy **naturalny urok roślin, uspokajający efekt płynącej wody i nowoczesne podświetlenie**.

Jej kompaktowe wymiary sprawiają, że zmieści się na biurku, stoliku nocnym czy w salonie, wprowadzając do wnętrza harmonię inspirowaną naturą. Sztuczny sukulent dodaje jej uroku, eliminując konieczność pielęgnacji roślin, a dzięki zasilaniu na baterie (2x AA) możesz ustawić ją w dowolnym miejscu, bez potrzeby podłączania do gniazdka.

#### Gadżet w skrócie:

- Mini fontanna wewnętrzna z efektem płynącej wody.
- Podświetlenie LED, które tworzy przytulny nastrój.
- Sztuczny sukulent dodający naturalnego uroku.
- Zasilanie bateryjne (2x AA Mignon) brak kabli, pełna mobilność.
- Kompaktowy rozmiar idealna na biurko, stolik czy półkę.