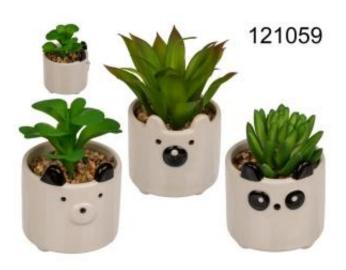

## Decorative plant in a pot with a pet smiley face

| Number | 090,121059    |
|--------|---------------|
| EAN    | 4029811452880 |

## Decorative plant in a pot with a pet smiley face

Decoration in the form of an artificial plant placed in a spectacular pot. An interesting decoration for various types of rooms. Three patterns available, we sell as a mix of patterns.

## The gadget at a glance:

- an artificial plant in a pot
- decorative ornament
- material: plastic, ceramics
- total height: approx. 13 cm, pot 7 x 7 x 7 cm
- cute decorative gadget

Product dimensions: 13 x 7 x 7 cm