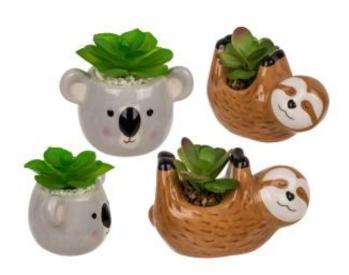

## Decorative plant in a koala or sloth pot

We present to you our unique decoration that will surely enliven your interior. This artificial plant, placed in a beautiful pot made of ceramics, is a harmonious combination of nature and style that will add charm to any room.

The pot is available in two designs - a cute koala or a cute sloth. Both versions bring a smile to your face and catch your eye with their unique charm.

This artificial plant is the perfect solution for those who love nature, but do not have time to care for live plants on a regular basis. Thanks to it, you can enjoy the beauty of greenery for many years without the need for watering and care.

## Gadget at a glance:

- an artificial plant in a pot
- decorative ornament
- material: plastic, ceramics
- two designs: koala or sloth, we sell as a mix of designs
- dimensions: 14 x 7 x 9 cm
- a cute decorative gadget