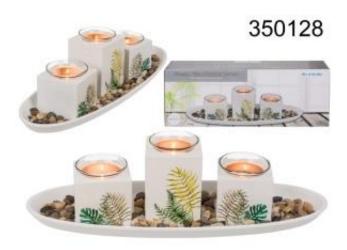

## Drewniana podstawka ze świecznikami Tropical

| Numer katalogowy | 090,350128    |
|------------------|---------------|
| Kod EAN          | 4029811453887 |

## Drewniana podstawka ze świecznikami Tropical

Bardzo atrakcyjny element dekoracyjny do każdego pomieszczenia - drewniana podstawka na której zostały umieszczone specjalne świeczniki. Dodatkowo w zestawie znajdują się kamienie dekoracyjne. Piękna dekoracja, która nada ciepła i elegancji w Twoim domu.

## Gadżet w skrócie:

- zestaw dekoracyjny Tropical
- drewniana podstawka
- świeczniki: konstrukcja z drewna, w środku szkło na świeczki
- motyw dekoracyjny: tropikalne liscie
- dodatkowe elementy dekoracyjne w postaci kamieni
- wymiary podstawki: około 39 x 14 cm
- niezwykle dekoracyjny i użyteczny zestaw
- uniwersalny pomysł na prezent