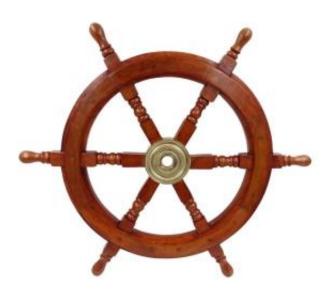

## **Product description**

Wooden steering wheel - 60 cm

The wooden steering wheel is a sailing decoration that will add a maritime character to the apartment. A symbolic gift for the boss and for all those who hold the helm in their professional and private life. A rudder made of wood with a brass insert will look good in contrast to shades of blue, green and white.

## The gadget at a glance:

- steering wheel decoration
- wheel diameter 60 cm
- material: wood, brass decorations
- a unique gift for a sailor, a boss

Product dimensions: 62 x 62 x 10 cm

Product weight: 2 kg