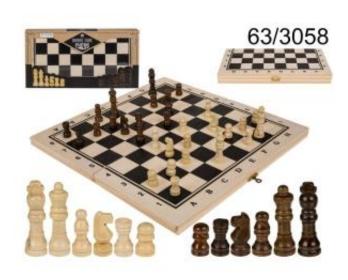

## **Drewniane szachy**

Bardzo eleganckie szachy wykonane w całości z drewna.W zestawie znajduje się plansza oraz pionkido gry wszachy. Duża plansza o rozmiarach 34 x 34 oraz pionki wykonane z dbałością o szczegóły sprawiają, że zestaw doskonale sprawdzi się do rogrywek domowych lub jako użyteczny prezent.

## Gadżet w skrócie:

- szachy
- wykonane w całości z drewna
- plansza 34 x 34cm
- duża dbałość o szczegóły
- elegancki oraz użyteczny prezent

Wymiary produktu: 34 x 17 x 3 cm

Waga produktu: 0,400 kg

Minimalne zamówienie: 1 sztuka