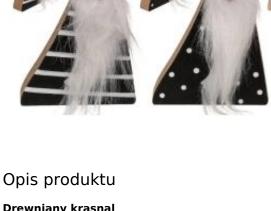

## **Drewniany krasnal**

Drewniana ozdoba w postaci ślicznego czarno białego krasnala z długą białą brodą. Krasnal ma wysoką czapę i różowy nos. Bardzo gustowna dekoracja, zwłaszcza na okres zimowy, świąteczny. Klimatycznie prezentuje się ustawiony na dowolnej płaskiej powierzchni. Dostępne są dwa wzory graficzne w paski lub w kropki. Wysyłamy jako mix.

## Gadżet w skrócie:

- drewniany krasnal
- idealny jako zimowa ozdoba
- urozmaici atmosferę świąt
- do postawienia na dowolnej płaskiej powierzchni

- nastrojowy gadżet home decor do domu

- dostępne dwa wzory graficzne

- wysyłamy jako mix wzorów

Wymiary produktu: 20 x 10 x 2 cm

Waga produktu: 0,140 kg

Minimalne zamówienie: 1 sztuka

Stand/display:brak