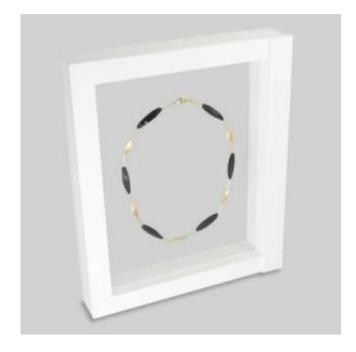

## **Product description**

Frame display - Elite White 18 x 23 cm

A series of elegant frames for the presentation of the product that allow you to show the object in a completely new form. The presented item is placed between two flexible silicone membranes, which allows the product to be suspended in the air.

The great advantage of Elite frames is the ability to exchange items inside the frame at any time, thanks to which the display can dynamically change with the needs of the exhibition.

The Elite 5950.40.003 frame is in a universal shape designed for medium-sized items such as key rings, bracelets, structural elements, etc.

Product dimensions: 27 x 22 x 3.5 cm

Window dimensions: 18 x 23 cm

Product weight: 0.59 kg Minimum order: 1 piece

Stand / display: none