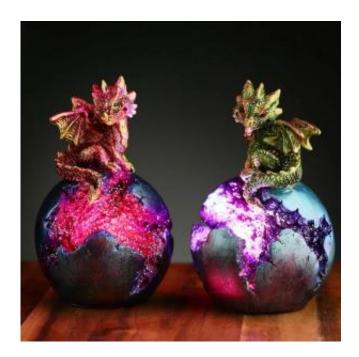

# LED illuminated figurine "Dark Legends" - Little Golden Dragon on Geode

Discover the dark charm of legends with our unique "Dark Legends" figurine. This unusual decoration depicts a small golden dragon resting on a geode, emanating a mystical glow thanks to LED illumination. It is not only a figurine, but also a symbol of the mysteries and power of ancient myths, which will add a unique character to any interior.

LED backlighting brings the whole scene to life, highlighting the details of the dragon and the shimmering structure of the geode. The perfect accessory for lovers of fantasy, gothic interiors and magic, which will bring a touch of fairytale atmosphere to your home.

#### Gadget at a glance:

- Material: Resin and plastic
- LED backlighting to enhance the magical atmosphere
- Small golden dragon sitting on a geode
- Batteries (2 x LR44) included
- · Perfect decoration for interiors inspired by magic and myths
- We ship as a mix of designs. Price is for 1 piece.