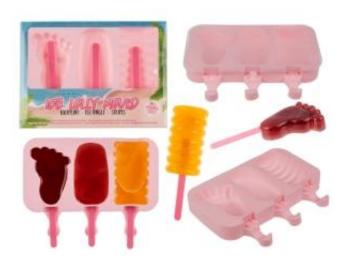

## **Speiseeis-Formen**

Speiseeisformen in Form eines Fußes, eines Rechtecks und eines gedrehten Eises. Förmchen aus Slicon. Das ideale Gadget für die Herstellung von Eis am Stiel.

## Das Gadget im Überblick:

- Speiseeis-Formen
- in Form eines Fußes, eines Rechtecks und eines gedrehten Eis am Stiel
- hergestellt aus Slikon
- das ultimative Gadget für die Zubereitung von Eis am Stiel