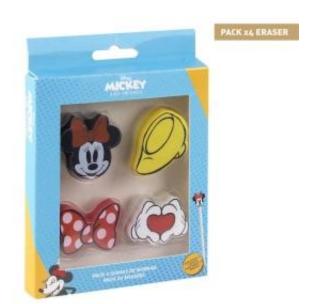

## Popis produktu

Disney Minnie Mouse gumičky - Licencovaný produkt 4 kusy

Sada 4 okouzlujících gumiček ve tvaru myšky Minnie. Gumičky jsou zároveň uzávěry na tužky standardní velikosti. Nádherná ozdoba do každého dívčího penálu. Sada je uložena v krabičce s okénkem. Pohodlná prezentace výrobku v obchodě.

## Pomůcka na první pohled:

- Rozměry

```
výrobku: 10 x 14 x 1,5 cmHmotnost výrobku

:

0,090 kgMinimální

objednávka
: 0
,090 kgSada

4 gumiček-
design Disney - Minnie Mouse - licencovaný výrobek-
vhodné jako krytky na tužky-
velmi roztomilý prvek dívčího
penálu-
perfektní nápad na dárek pro každou fanynku Disney
:
1
```