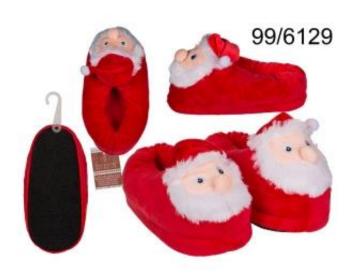

## Kapcie Święty Mikołaj rozm. 31-36

| Numer katalogowy | 090,99-6129   |
|------------------|---------------|
| Kod EAN          | 4029811415656 |

## Opis produktu

Kapcie Święty Mikołajrozm.31-36

Mięciutkie, przytulne kapcie z wzorem Świętego Mikołaja, których nie będziecie mieli ochoty zdejmować z nóg. Specjalna powłoka na podeszwie sprawia, że kapcie się nie ślizgają. Wesoły wzór wprowadza wiele radości do każdego domu. Dostępne w rozmiarach 31-36.

## Gadżet w skrócie:

- kapcie z wzorem Święty Mikołaj

- rozmiar 31/32; 33/34; 35/36

- antypoślizgowa podeszwa

- materiał 100% polyester

Wymiary produktu: 30 x 18 cm

Waga produktu: 0,402 kg

Minimalne zamówienie: 1 para