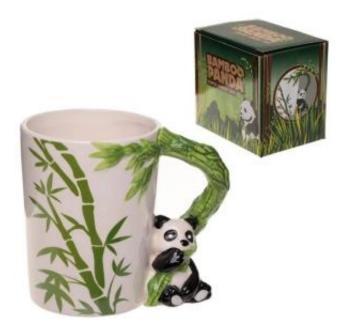

## Panda bögre

A csésze széléből kijön egy bambusz hajtással ellátott csésze, amelynek végén egy aranyos panda ült. Tökéletes e fehérfekete állatok és az ázsiai éghajlat szerelmeseinek. Mindenki biztosan figyel egy ilyen bögrére - mind a munkahelyén, mind az otthonában.

## A szerkentyű egy pillanat alatt:

- egy bögre pandával
- kerámia
- körülbelül 400 ml űrtartalom
- kézi mosáshoz tervezett bögre
- garantált meglepetéshatás
- remek ötlet egy nagyszerű ajándékhoz

A termék méretei: 14 x 10 x 11,5 cm