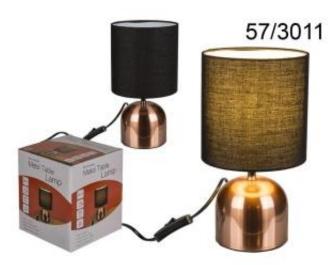

### Floor lamp - copper with a shade

Modern floor lamp with a height of 26 cm. It consists of a metal base, on which a black cylindrical lampshade with a diameter of 16 cm is applied. Such a lamp will look great both on the desk and in the office in a modern interior.

#### The gadget at a glance

- standing lamp
- metal base, copper color
- cylindrical lampshade, black
- mains power supply
- switch on the cable
- cable length approx. 150 cm
- parameters: 40W, 220-240V
- height 26 cm
- shade diameter: 16 cm
- modern desk lamp for the study or bedroom