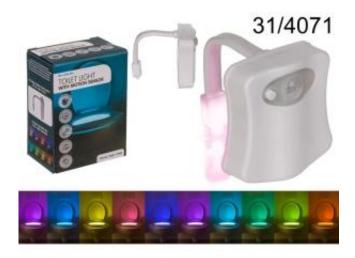

## LED toilet lamp with motion sensor

Toilet lamp with motion sensor. The gadget will be great, among others at home with small children who are afraid to go to the toilet at night or are just learning to use it You do not need to turn on the light when entering the toilet. The lamp in the form of a pendant with a flexible handle is easy to install and aesthetic. The motion sensor makes it light up only when someone is nearby.

The backlight diode changes colors, you can stop the backlight on the selected color.

## The gadget at a glance:

- plastic LED toilet lamp
- has a motion sensor
- diode changing colors (8 different), you can set one color
- powered by 3 AAA batteries (no batteries included)
- lamp in the form of a pendant, universal for all types of shells
- waterproof
- light, the weight of the lamp is only 40 grams
- lamp dimensions: 6.8 x 6.7 x 1.7 cm
- packed in a colored cardboard box
- a great gift idea for home and more