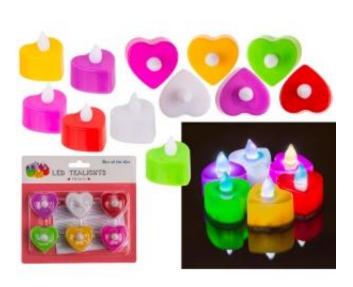

## LED Świeczka-Tealight Serce z efektem migotania

Dodaj romantycznej atmosfery do każdej chwili z LED Świeczkami-Tealight w kształcie serca. Te urocze, bezpieczne świeczki LED zachwycają realistycznym efektem migotania, tworząc przytulne i ciepłe otoczenie. Idealne dla specjalnych okazji, romantycznych kolacji czy relaksujących chwil we dwoje. Zestaw składa się z sześciu kolorowych świeczek, gotowych do użycia dzięki dołączonym bateriom. Pakowane w praktyczne opakowanie blister, stanowią doskonały pomysł na prezent lub dekorację wnętrza. Przenieś magię migotania prawdziwej świecy w sposób bezdymny i bezpieczny!

## Gadżet w skrócie:

- świeczka LED serduszko
- efekt migotania jak płomień
- wymiary około 4 cm
- zestaw zawiera 6 świeczek
- zawiera baterie
- świetne uzupełnienie romantycznego nastroju

Wymiary produktu: 17x 16 x 4 cm