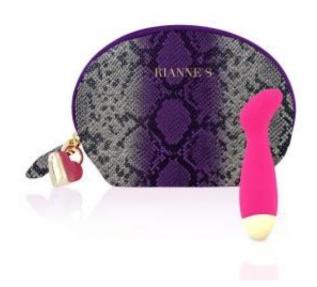

## Popis produktu

Luxusní vibrátor Boa + kosmetické pouzdro - růžové

Boa je elegantní dobíjecí mini vibrátor pro zkoumání bodu G. Je flexibilní, vibrace jsou silné a tiché. Boa je vodotěsný, má 10 funkcí a je určen pro vaginální stimulaci bodu G. Výrobek je dodáván s fantastickou kosmetickou taštičkou na všechny vaše nezbytnosti s krásným potiskem ve stylu hada..... Je vodotěsný a lze jej používat ve vaně nebo ve sprše.

## Gadget na první pohled:

- sada: mini vibrátor s hůlkou + kosmetická taštička.
- vodotěsný vibrátor, vyrobený ze silikonu bezpečného pro tělo
- 10 rychlostí vibrací, dobíjecí baterie
- typ baterie: Li-ion 3,7 V, nabíjecí napětí: 100 240 V, hladina zvuku: 49 dB
- doba používání a nabíjení: doba nabíjení: 10 min: Doba provozu: 2 hodiny
- určeno pro stimulaci klitorisu
- mimořádně zajímavá sada pro luxusní dárek pro dámu