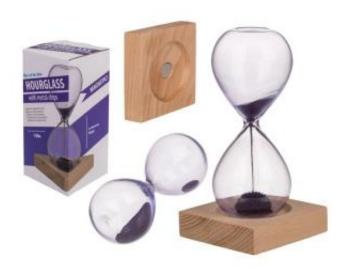

## Opis produktu

Magnetyczna klepsydra - fioletowa

Magnetyczna, szklana klepsydra wypełniona metalowymi opiłkami. W drewnianej podstawie klepsydry został umieszczony magnes, który przyciąga opiłki znajdujące się wewnątrz klepsydry. Upływający czas odmierzają metalowe opiłki, które tworzą oryginalne wzory. Doskonały gadżet, który udekoruje, każde biurko w domu, biurze, szkole itp. Nowoczesny design wpasuje się w każde wnętrze. Doskonały pomysł na prezent. Opiłki wewnątrz klepsydry są w kolorze fioletowym.

## Gadżet w skrócie:

- magnetyczna klepsydra
- wykonana ze szkła
- wewnątrz metalowe opiłki
- czas: 1 minuta
- podstawa drewniana
- wysokiej jakości
- kolorowe pudełko
- wysokość z podstawą 16 cm, wymiary podsatwy 8 x 8 cm
- doskonała nowoczesna dekoracja domu lub biura
- świetny pomysł na prezent