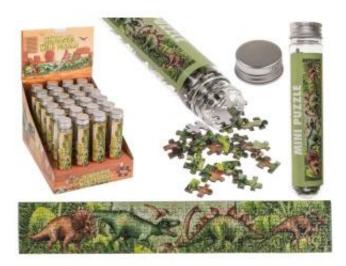

#### Mini dinosaur puzzle - 150 pieces in a tube

Dinosaur-themed mini puzzles are a great way to add some entertainment and education to your day. The set consists of 150 small puzzles that are stored in a convenient tube. It's not just a toy, it's also a great way to develop logical thinking and concentration skills. Creating a picture from a puzzle is a fascinating game that engages the mind and provides a lot of satisfaction after putting together the last piece.

#### Gadget at a glance:

- tiny puzzles
- 150 elements
- size of a single puzzle: 1.5 x 1 cm
- a picture of dinosaurs to arrange
- PET tube packaging
- when purchasing 24 pieces, a display box is included
- fun that teaches, relaxes and diversifies time
- perfect for a gift