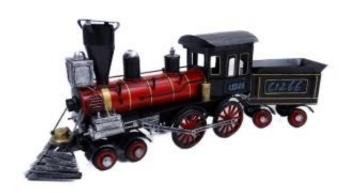

## Model lokomotywy retro

Odkryj nostalgiczne czasy podróży kolejowych z naszym modelem lokomotywy retro. Ten model to hołd dla dawnej elegancji i majestatycznej siły parowozów, które niegdyś dominowały na szynach. Model został starannie wykonany, oddając wierne detale i charakterystyczne cechy klasycznych lokomotyw.

## Gadżet w skrócie:

- Model lokomotywy w stylu retro

- Materiał: metal

- Idealny prezent do biura lub miłośnika kolejnictwa

- Kolor: czerwony, złoty i czarny

Wymiary produktu: 52,5 x 11 x 21 cm

Waga produktu: 1,4 kg