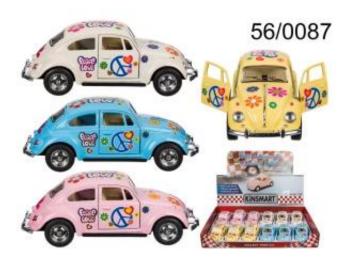

## **Product description**

VW Beetle 1967Model Car

Detailed VolkswagenBeetle 1967 model car with hippie theme. Made of metal with plastic elements. Opening doors. Several colours available - assorted. When buying 12 pieces display stand is free of charge.

## Features:

- VW Beetle 1967 model car
- hippie theme
- opening doors
- made of metal and plastic
- assorted colours
- when buying 12 pieces display stand is free of charge
- cool gift idea for every lover of cars