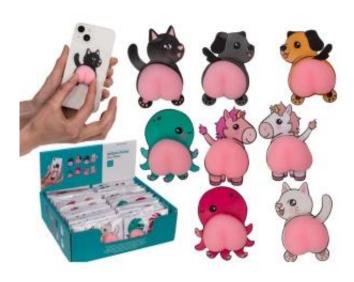

## **Product description**

Butt sensory stickers - set of two pieces

Fantastic sensory stickers in the shape of a butt. They are made of high-quality silicone. The mass is soft and pleasant to the touch. If the product gets dirty, it can be washed under water. It's a nice stress-relieving gadget that you can push, squish. The sticker works great on the phone. 4 designs available, we sell as a mix. When buying 36 pieces, the display is included.

## Gadget at a glance:

- butt sensory stickers
- two pieces in the set
- different patterns available: octopuses, unicorns, cats, dogs
- quick and easy application
- easy to remove, leave no traces
- a great idea to decorate the phone
- packed in a protective film
- we send as a mix of designs