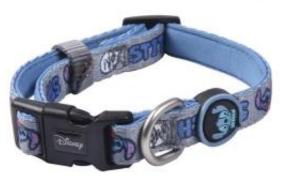

## Obroża dla psa Disney Stitch S/M

## Opis produktu

Obroża dla psa Disney Stitch S/M

Obroża Disney to produkt dedykowany dla fanów kultowych postaci z kreskówek i filmów tej wyjątkowej wytwórni filmowej. Wykonana została z najwyższej jakości materiał, co gwarantuje nie tylko trwałość, ale również wygodę noszenia dla Twojego pupila.

Obroża posiada oficjalną licencję Disney, co oznacza, że została zaprojektowana z myślą o najwyższych standardach jakościowych, estetycznych i bezpieczeństwa. Dostępna jest w różnych rozmiarach, co pozwala na idealne dopasowanie do wielkości Twojego psa.

Kolorowy nadruk z postaciami z ulubionych bajek Disneya z pewnością przyciągnie uwagę innych właścicieli psów, a Twojemu pupilkowi zapewni wspaniałą przygodę w świecie ulubionych bohaterów. To idealny produkt dla każdego, kto pragnie podkreślić osobowość swojego czworonoga i wyróżnić go z tłumu.