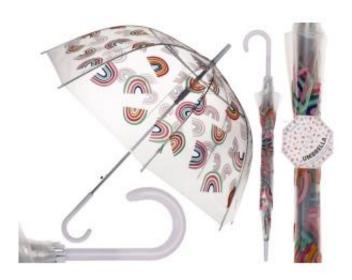

## Parasolka kopuła - wzór tęcza

| Numer katalogowy | 090,61-1813   |
|------------------|---------------|
| Kod EAN          | 4029811475544 |

## Opis produktu

Parasolka kopuła - wzór tęcza

Komfortowy parasol w kształcie kopuły. Głęboki chroni przed deszczem i wiatrem, posiada wytrzymały stelaż oraz dużą rączkę wygodną do trzymania. Elegancki i uniwersalny design sprawia, ze model jest odpowiedni zarówno dla kobiet jak i dla mężczyzn. Rozmiar dla osoby dorosłej.Bardzo komfortowa w użytkowaniu. Automatyczne otwieranie.

## Gadżet w skrócie:

- parasolka kopuła
- unisex, rozmiar dla dorosłych
- przeźroczysta
- świetnie chroni przed deszczem i wiatrem
  rączka z tworzywa sztucznego
- średnica kopuły 85 cm, długość całkowita 80 cm
- automatyczne otwieranie
- duży komfort użytkowania