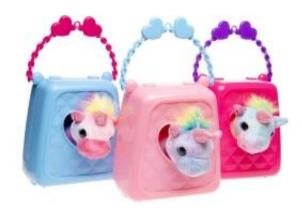

## Plush unicorn in a bag with accessories

Grab a plush unicorn in a bag and set off on an extraordinary adventure! This is a set that will delight both small and large fans of magical creatures. This adorable plush unicorn is ready for any challenge. It has soft fur and charming eyes that will immediately win the hearts of children. But it is not everything. The bag in which the unicorn hides is a real surprise. It is not only a convenient storage space for our magical friend, but also a vehicle ready for an extraordinary journey. Open the bag and let the unicorn go on a unique escapade that will take you to the world of magic and fairy tales.

## Gadget at a glance:

- a plush unicorn in a bag
- soft, made for cuddling
- material: plush, plastic
- accessories included
- dimensions: mascot: 14 x 8 cm, bag: 13 x 11 x 7 cm
- when purchasing 9 pieces, a display box is included
- 3 designs available, we sell as a  $\ensuremath{\text{mix}}$
- an idea for a gift