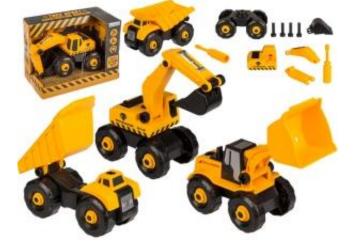

# Forduló építőipari jármű

Katalógusszám EAN kód 090,56-0017 4029811470181

4029811470181

#### Forduló építőipari jármű

Az önállóan összeszerelhető építőipari jármű fantasztikus termék azoknak a gyerekeknek, akik szeretnek építeni és felfedezni. Ez a kreatív játék olyan alkatrészeket tartalmaz, amelyek összecsavarhatók és széthajthatók, így saját működő építőipari járművet hozhat létre.

A jármű alkatrészei csavarokkal vannak összekötve a készletben található csavarhúzóval. Ennek köszönhetően a gyermek megépítheti saját, személyre szabott járművét, és megtanulhatja az építőgép működését.

#### Gadget egy pillantással:

- építőipari jármű kotró, buldózer vagy billenő teherautó
- méret: hossza kb 14 cm
- kis műanyag csavarhúzó mellékelve
- vegyesen árulunk autókat
- csomagolás: színes, ablakos kartondoboz