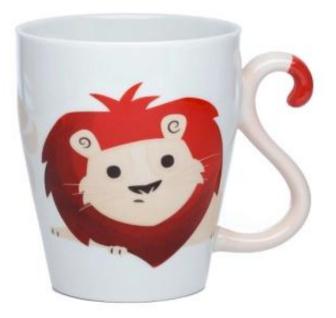

### Porzellanbecher mit Schwanz - Löwe

Becher mit Ohr in Form eines Schwanzes. Eine bezaubernde Serie von Bechern aus Knochenporzellan mit einem Ohr in Form des Schwanzes des jeweiligen Tieres. Die kräftigen Farben und das tolle Design machen das Kaffee- oder Teetrinken in einem solchen Becher zu einem guten Start in jeden Tag. Der Becher hat ein Fassungsvermögen von ca. 340 ml. Eine tolle Geschenkidee.

#### Gadget auf einen Blick:

- Becher mit Schwanz
- aus Knochenporzellan
- Fassungsvermögen ca. 340 ml
- Kann in der Spülmaschine gereinigt werden
- kann in der Mikrowelle verwendet werden
- verpackt in einer bunten Pappschachtel mit Sichtfenster
- eine schöne Geschenkidee