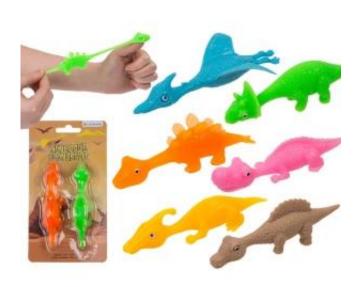

## Opis produktu

Proca dinozaury - zestaw 2 sztuk

Proca w kształcie dinozaurów to nie tylko narzędzie do zabawy, ale także kreatywny sposób na rozwijanie umiejętności celności. W zestawie znajdziesz aż 2 proce w uroczych kształtach dinozaurów, które zachwycą zarówno dzieci, jak i miłośników dinozaurów.

Te zabawki są nie tylko atrakcyjne wizualnie, ale także funkcjonalne. Dinozaury stanowią wygodne uchwyty, co ułatwia celowanie i wystrzeliwanie różnych przedmiotów. To nie tylko zabawa, ale także sposób na rozwijanie zdolności motorycznych i koordynacji ruchowej.

## Gadżet w skrócie:

- proca dinozaury
- zestaw 2 sztuk
- dostępne 6 wzorów , sprzedajemy jako mix
- materiał: TPR
- opakowanie: blister z zawieszką .

Wymiary produktu: 18 x 10 x 3 cm

Waga produktu: 0,02 kg