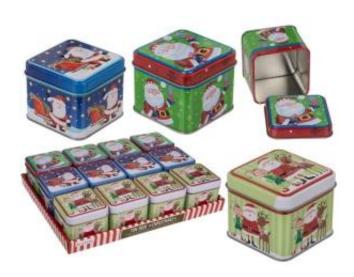

## Puszka metalowa Boże Narodzenie z Mikołajem

Piękna puszka, która wprawi Cię w świąteczny, zimowy nastrój. Doskonale się sprawdzi do przechowywania upieczonych ciasteczek, lub jako opakowanie do wręczenia słodkiego upominku. Wykonana z metalu, przeznaczona do kontaktu z żywnością.

## Gadżet w skrócie:

- metalowa puszka

- świąteczno zimowy wzór

- przeznaczona do kontaktu z żywnością

wysyłamy jako mix wzorów (cena dotyczy 1 sztuki)

- idealny sposób na wręczenie ciasteczek lub drobnego upominku

Wymiary produktu: 7,5 x 7,5 x 6 cm

Waga produktu: 0,06 kg

Minimalne zamówienie: 1 sztuka

Stand/display: 12 sztuk,karton zbiorczy 24 sztuki