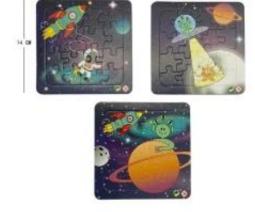

### **Puzzle Kosmos**

Wyrusz w niesamowitą podróż poza granice naszej planety z Puzzle Kosmos. Te fascynujące puzzle dla dzieci, przeznaczone dla małych astronomów powyżej 3 lat, składają się z 16 elementów, które odkrywają przed młodymi umysłami tajemnice wszechświata. Od lśniących gwiazd, po tajemnicze planety każdy element układanki to kolejny krok w kosmicznej przygodzie. Puzzle zapewniają nie tylko zabawę, ale także stymulują wyobraźnię i ciekawość świata, ucząc przy tym rozpoznawania kształtów i kolorów. Ramka dodaje stabilności i ułatwia ekspozycję dzieła młodego astronoma.

#### Gadżet w skrócie:

- Puzzle dla dzieci z motywem kosmosu
- 16 dużych elementów, idealnych dla małych rączek
- Materiał: karton
- Żywe kolory i fascynujące wzory pobudzające wyobraźnię
- Bardzo atrakcyjna cena za mini zestaw puzzli
- Doskonały prezent dla młodych odkrywców