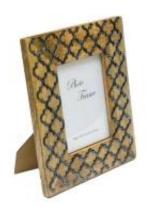

## **Product description**

13 x 18 mango wood frame inlaid with metal patterns

Photo frame made of mango wood inlaid with metal elements. It looks great in any retro and industrial style. An extremely interesting frame that gives an unusual stylization to the photo placed in the middle.

## The gadget at a glance:

- Photo frame
- photo size 13 x 18 cm
- mango wood
- very interesting picture setting
- a beautiful way to display a photo
- great gift idea

Product dimensions: 21 x 27 x 2.5 cm