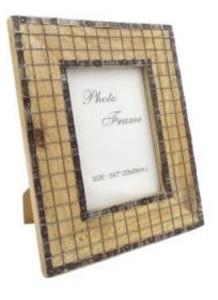

## 13 x 18manga frame with metal rivets

Photo frame made of mango wood inlaid with metal elements. It looks great in any retro and industrial style. An extremely interesting frame that gives an unusual stylization to the photo placed in the middle.

## The gadget at a glance:

- Photo frame
- photo size 13 x 18cm
- mango wood
- very interesting picture setting
- a beautiful way to display a photo
- great gift idea

Product dimensions: 23 x 29 x 2.5 cm