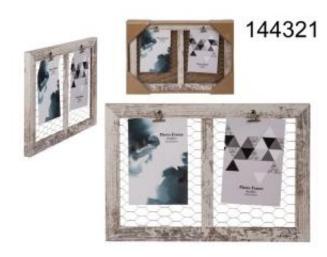

## **Product description**

Wooden frame for 2 photos with a metal mesh

Frame for 2 photos made of wood. As a decorative motif, imitation of a fence mesh as a frame background. You can put two 10x15 cm or larger photos in the frame, the photos are attached with metal clips. The frame looks great in any type of interior.

## The gadget at a glance:

- wooden frame for 2 photos

- Image dimensions: 10 x 15 cm

- retro style frame

- metal imitation as a frame background

- two metal clips to attach photos

- adapted to hang on the wall