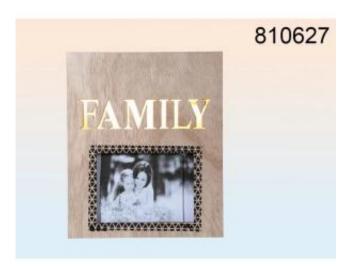

## Rodinný rámeček LED

Dřevěný fotorámeček na fotografii o rozměrech 10,6 x 17,8 cm. Nad prostorem pro fotografii je vyříznutý nápis Family, který je osvětlen 5 LED diodami. Výrobek je napájen bateriemi AAA. Rámeček je určen k zavěšení na zeď. Efekt, kdy se rámeček rozsvítí zavěšený na zdi, působí velmi dobrým dojmem.

## Přístroj na první pohled:

Dřevěný fotorámeček 10,6 x 17,8 cm-

Do rámečku je vyřezán rodinný nápis-

Svítí pomocí 5 LED diod-Napájení třemi bateriemi AAA (nejsou součástí balení )

- Je určen k zavěšení na zeď-