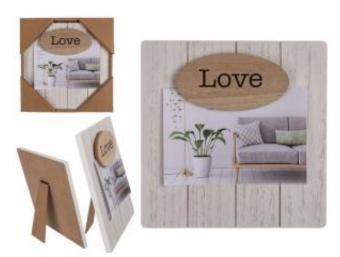

## Love photo frame

Photo frame with dimensions of  $10 \times 15$  cm. A wooden frame in a love atmosphere. It perfectly breaks modern interiors or blends in with the old style. The frame is intended to be placed on a cupboard, shelf or chest of drawers.

## The gadget at a glance:

- wooden photo frame 10 x 15 cm
- frame in a romantic style
- material: wood frame
- the perfect frame for your favorite photo of a loved one
- adapted to be placed

Product dimensions: 20 x 20 x 2 cm