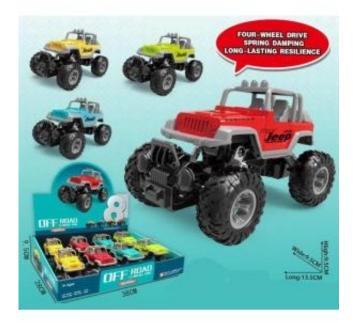

## Samochód terenowy z napędem na 4 koła

Wysokiej jakości samochodzik terenowy Posiadaa mechanizm pull-back i napęd na 4 koła. Świetna zabawka, która nie zepsuje sie po pierwszej zabawie. Dostępne 4 kolory, sprzedajemy jako mix. Przy zakupie 8 sztuk pudełko ekspozycyjne w komplecie.

## Gadżet w skrócie:

- samochód terenowy z napędem 4x4
- rozmiar samochodzika: 13 x 9 cm, wysokość 9 cm
- z napędem na cztery koła
- samochodziki z dużymi kołami
- przy zakupie 8 sztuk pudełko ekspozycyjne w komplecie
- super pomysł na prezent

Wymiary produktu: 13 x 9 x 9 cm

Waga produktu: 0,10 kg

Minimalne zamówienie: 1 sztuka Stand/display: 8 sztuk