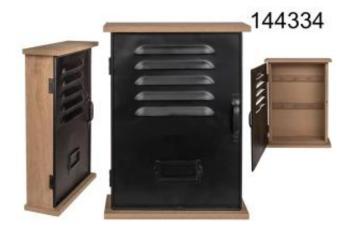

## Opis produktu

Skrzynka na klucze - metal + drewno

Drewniana skrzynka - schowek na klucze z sześcioma haczykami i ozdobnym uchwytem do otwierania. Idealny gadżet dla zafrasowanej pani domu czy roztargnionej głowy rodziny! Teraz nie dość, że klucze będą lądować w bezpiecznym miejscu, to nie będzie problemu z przypomnieniem, gdzie one się znajdują. Najładniej wkomponuje się we wnętrza w stylu industrialnym, loft oraz vintage. Super prezent dla domu.

## Gadżet w skrócie:

- skrzynka na klucze do zamocowania na ścianie
- wykonana z drewna, drzwiczki z metalu
- 6 haczyków na klucze
- stylizacja loft, vintage
- wymiary: 28 x 20 x 6 cm
- super element wystroju domu o ogromnej użyteczności