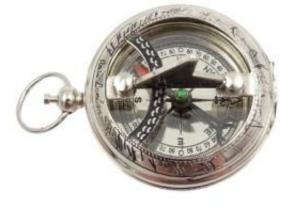

## Srebrzysty zegar słoneczy z kompasem

Przedstawiany zegar słoneczny to tzw. zegar słoneczny Dollonda. Dzięki kompasowi istnieje możliwość usytuowania urządzenia w linii północ - południe. Dzięki temu po podniesieniu do pionu gnomonu - trójkątnego, ruchomego wskaźnika na topie promienie słońca rzucą cień na zewnętrzną tarczą urządzenia, gdzie zaznaczone są godziny. Można wówczas odczytać aktualny czas.