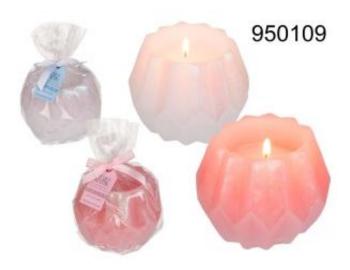

## Świeca ozdobna w folii

Świeca w kształcie kuli wyglądająca jak szyszka. Świeca świetnie się prezentuje jako świąteczna ozdoba lub zimowa dekoracja. Doskonały pomysł na drobny upominek, zwłaszcza, gdy ma być niezobowiązujący. Dostępna w dwóch kolorach. Wysyłamy jako mix kolorów.

## Gadżet w skrócie:

- elegancka świeca w kształcie kuli, wyglądem przypominająca kulistą szyszkę
- produkt dostępny w dwóch kolorach
- wysyłamy jako mix kolorów
- kolor w wersji metalicznej
- pakowana w folijkę i przewiązana ozdobną wstążką
- świeca na zimowe wieczory