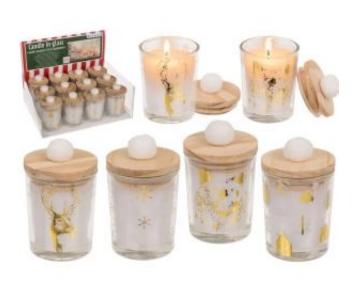

## Opis produktu

Świeca w szkle z drewnianym wieczkiem i pomponem

Ta urocza świeca to nie tylko źródło pięknego światła, ale także stylowy element dekoracyjny. Umieszczona w szkle, ozdobiona drewnianym wieczkiem i uroczym pomponem, sprawia, że wnętrze nabiera ciepła i uroku. Idealna do stworzenia przytulnej atmosfery w domu lub jako elegancki prezent dla bliskiej osoby. Poddaj się relaksowi i uroku zapachu tej wyjątkowej świecy.

## Gadżet w skrócie:

- świeca w szkle z drewnianym wieczkiem pomponem
- sprzedajemy jako mix wzorów
- wymiary: wysokość 6 cm, średnica około 5 cm
- świetna na drobny upominek
- nastrojowy gadżet home decor do domu