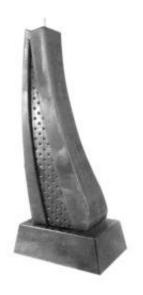

## Opis produktu

Świeca żagiel XXL -steel

Prosta, nowoczesna forma, delikatny wzór i dynamiczny kształt to główne cechy prezentowanej świecy. Podaruj ją koneserce piękna i przekonaj się o wyjątkowości tego wysublimowanego modelu. Świeca posiada nie tylko ogromną wartość użytkową (bardzo długo się pali), ale może również niezapalona przez bardzo długi czas stanowić element dekoracyjny. Świeczka wykonana z ogromną dbałością o szczegóły prezentuje się bardzo elegancko w każdych warunkach.

## Gadżet w skrócie:

- świeca żagiel
- stee
- czas palenia 15 godzin !!!
- skład: parafina, stearyna, lakier
- wymiar świecy 23 x 8 x 6 cm
- zapakowana w karton
- super świeca dekoracyjna na prezent

Wymiary produktu: 23 x 8 x 6 cm