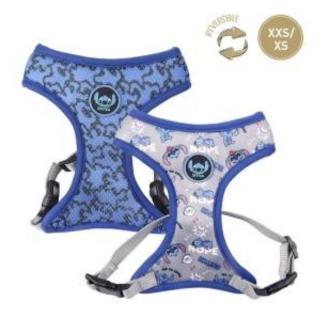

## Product description

Disney Stitch double-sided dog harness - XXS/XS

We present a high-quality dog harness that is an official Disney licensed product. Made in Spain, these harnesses ensure safety and comfort for your dog during walks.

Each pair of harnesses has applications and graphics of characters from popular fairy tales and Disney movies, which makes your dog look incredibly cute and stylish during walks.

The harness is made of high-quality materials that are wear-resistant and comfortable for your dog. An integral part of the harness is an adjustable strap that ensures a perfect fit to the dog's figure, as well as a strong leash attachment.

## Gadget at a glance:

- double-sided dog harness
- Disney licensing product
- made in Spain
- high quality
- locks in buckles protect against accidental unfastening of the buckle.
- material: 100% polyester